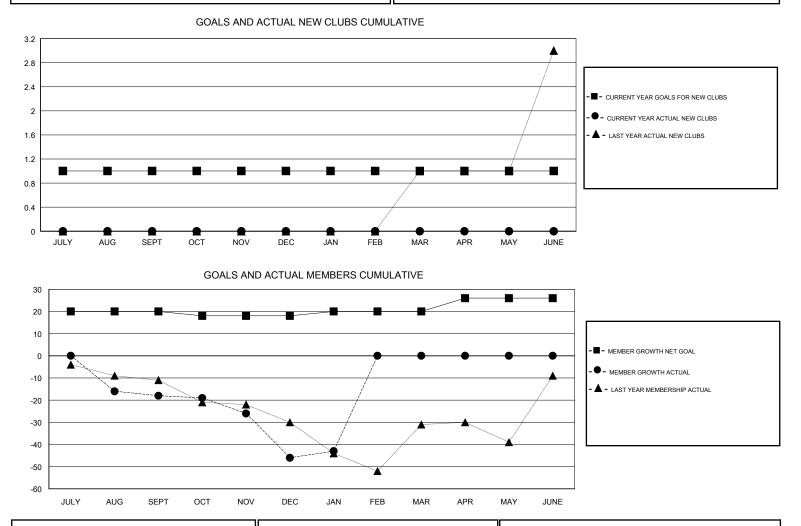

#### GMT CA

| Clubs<br>RESULTS FOR 2018-2019 |               |           |               | Members               |                           |                         |                                                    |  |
|--------------------------------|---------------|-----------|---------------|-----------------------|---------------------------|-------------------------|----------------------------------------------------|--|
|                                |               |           |               | RESULTS FOR 2018-2019 |                           |                         |                                                    |  |
| QUARTER                        | NEW CLUB GOAL | NEW CLUBS | DROPPED CLUBS | QUARTER               | MEMBER GROWTH NET<br>GOAL | MEMBER GROWTH<br>ACTUAL | DROPPED<br>MEMBERS ACTUAL<br>(including transfers) |  |
| JULY/AUG/SEPT                  | 1             | 0         | 2             | JULY/AUG/SEPT         | 20                        | 26                      | 41                                                 |  |
| OCT/NOV/DEC                    | 0             | 0         | 1             | OCT/NOV/DEC           | -2                        | 23                      | 47                                                 |  |
| JAN/FEB/MAR                    | 0             | 0         | 0             | JAN/FEB/MAR           | 2                         | 8                       | 4                                                  |  |
| APR/MAY/JUNE                   | 0             | 0         | 0             | APR/MAY/JUNE          | 6                         | 0                       | 0                                                  |  |